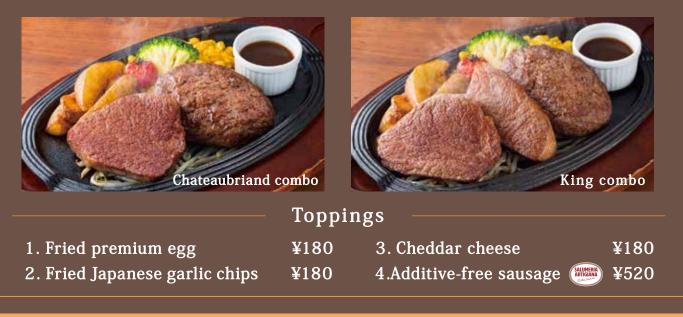

## Wagyu 100% hamburger steak & steak combs

• Steak Regular size (R) 150g • Steak Small size (S) 100g

It comes with 4 kinds of steak sauces and Yazawa demi glace sauce.

| Sirloin combo       | Hamburger <sub>+</sub><br>steak | Steak (R)                                   | ¥8,400  |
|---------------------|---------------------------------|---------------------------------------------|---------|
|                     |                                 | Steak (S)                                   | ¥6,550  |
| Tenderloin combo    | Hamburger <sub>+</sub><br>steak | Steak (R)                                   | ¥10,000 |
|                     |                                 | Steak (S)                                   | ¥7,650  |
| Chateaubriand combo | Hamburger <sub>+</sub><br>steak | Steak (R)                                   | ¥11,000 |
|                     |                                 | Steak (S)                                   | ¥8,400  |
| Queen combo         | Hamburger <sub>+</sub><br>steak | Tenderloin Steak (S)<br>Sirloin Steak (S)   | ¥12,000 |
| King combo          | Hamburger<br>steak              | Chateaubriand Steak(S)<br>Sirloin Steak (S) | ¥13,000 |