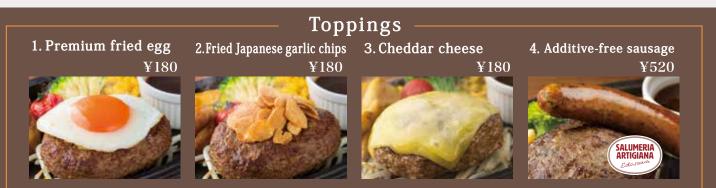

## LUNCH MENU



## Wagyu 100% hamburger steak 🦐

Cheese hamburger steak with Demi glace sauce

Single ¥2,260 / Double ¥3,950



< without cheese >
Single ¥2,080 / Double ¥3,770

Mozzarella hamburger steak with tomato sauce

Single ¥2,260 / Double ¥3,950



Single ¥2,260 / Double ¥3,950



< without fried egg >
Single ¥2,080 / Double ¥3,770

Hamburger steak with grated Japanese radish and Ponzu sauce

Single ¥2,080 / Double ¥3,770



Please choose one more sauce from the following 3 types if you order double hamburger steak. ( Demi glace sauce • Yazawa original sauce • Ponzu sauce )

All menu are included rice, mini salad with homemade organic dressing, miso soup. We use "Hitomebore from Tottori" selected by a 5 star rice meister.



%The photo is for illustrative purposes only. All prices include tax.

## Wagyu 100% hamburger steak & steak combs

• Steak Regular size (R) 150g • Steak Small size (S) 100g

It comes with 4 kinds of steak sauces and Yazawa demi glace sauce.

| Sirloin combo       | Hamburger <sub>+</sub><br>steak | Steak (R)                                   | ¥8,400  |
|---------------------|---------------------------------|---------------------------------------------|---------|
|                     |                                 | Steak (S)                                   | ¥6,550  |
| Tenderloin combo    | Hamburger <sub>+</sub><br>steak | Steak (R)                                   | ¥10,000 |
|                     |                                 | Steak (S)