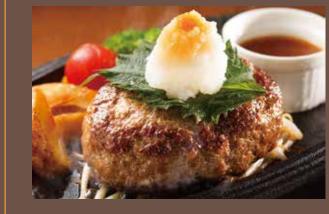

Single ¥2,260 / Double ¥3,950

< without fried egg >
Single ¥2,080 / Double ¥3,770

Hamburger steak with grated Japanese radish and Ponzu sauce

Single ¥2,080 / Double ¥3,770

Please choose one more sauce from the following 3 types if you order double hamburger steak. ( Demi glace sauce • Yazawa original sauce • Ponzu sauce )