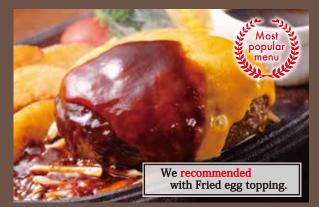

## Wagyu 100% hamburger steak 🦐

Cheese hamburger steak with Demi glace sauce

Single ¥2,260 / Double ¥3,950

< without cheese >
Single ¥2,080 / Double ¥3,770

Mozzarella hamburger steak with tomato sauce

Single ¥2,260 / Double ¥3,950

Single ¥2,260 / Double ¥3,950

< without fried egg >
Single ¥2,080 / Double ¥3,770

Hamburger steak with grated Japanese radish and Ponzu sauce

Single ¥2,080 / Double ¥3,770

Please choose one more sauce from the following 3 types if you order double hamburger steak. ( Demi glace sauce • Yazawa original sauce • Ponzu sauce )