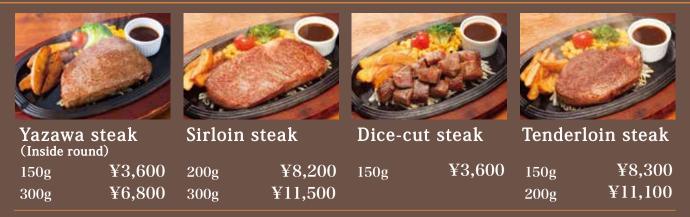

## Wagyu steak

We recommend and serve steaks medium rare. Please tell your waiter how you would like your steak cooked.

Please choose one of 4 steak sauces.

(Yazawa original sauce • Soy sauce with Herb-butter • Ponzu sauce • Soy sauce with Wasabi)