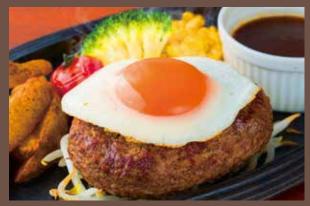

Single ¥2,260 / Double ¥3,950

< without fried egg >
Single ¥2,080 / Double ¥3,770

Hamburger steak with grated Japanese radish and Ponzu sauce

Single ¥2,080 / Double ¥3,770

Please choose one more sauce from the following 3 types if you order double hamburger steak. ( Demi glace sauce • Yazawa original sauce • Ponzu sauce )