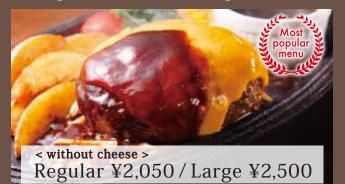

## Cheese hamburger steak with Demi glace sauce

### Regular ¥2,250 / Large ¥2,700

The potatoes for the side dish are mashed potatoes. Other vegetables are changed according to the season.