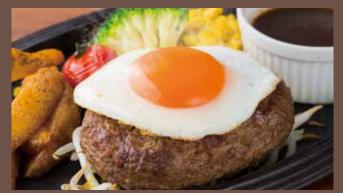

### Hamburger steak with Japanese style soy sauce

### Regular ¥1,950 / Large ¥2,500

The potatoes for the side dish are mashed potatoes. Other vegetables are changed according to the season.

¥200

1. Premium fried egg

2.Fried Japanese garlic chips ¥200

Lunch setRice (Large Rice or Bread: +¥50) + Onion soup + Mini salad¥700Side menuSide menuRice (Large Rice: +¥50) ¥300Onion soup ¥300Bread ¥350We use "Hitomebore from Tottori" selected by a 5 star rice meister.